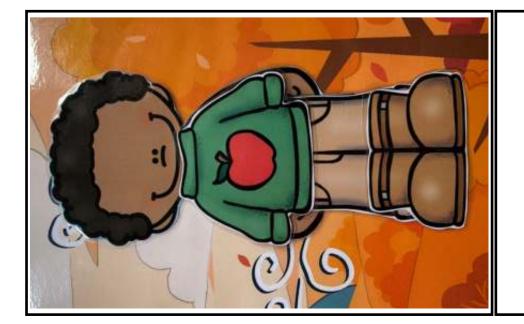

WHEN IT IS RAINY HE WEARS A YELLOW RAIN HAT, A YELLOW RAINCOAT, BLUE JEANS AND YELLOW BOOTS.

When it is cool and windy he wears a green Jumper with a red apple, brown trousers and brown boots.

WHEN IT IS SUNNY AND HOT SHE WEARS A YELLOW, PINK, RED DRESS, A PAIR OF RED SANDALS, SUNGLASSES AND A BROWN HAT.