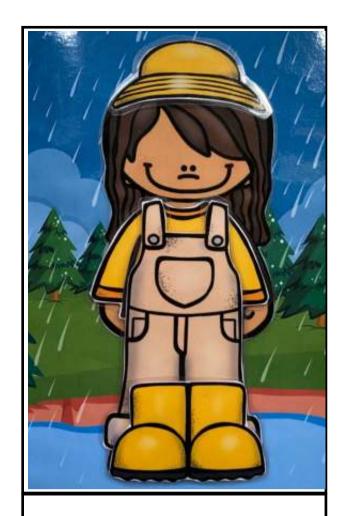

<image>

WHEN IT IS AUTUMN AND IT IS WINDY SHE WEARS A BROWN HAT WITH A PINK FLOWER, A BROWN COAT, A PAIR OF RED TROUSERS AND RED TRAINERS.

> When It is spring and it is rainy he wears a light blue sweatshirt, blue dungarees and brown boots.