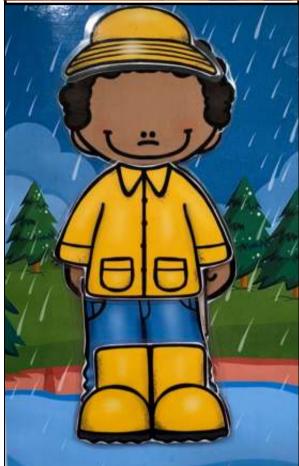

WHEN IT IS RAINY HE WEARS A YELLOW RAIN HAT, A YELLOW RAINCOAT, BLUE JEANS AND YELLOW BOOTS.

When it is cool and windy he wears a green Jumper with a red apple, brown trousers and brown boots.

WHEN IT IS SUNNY AND HOT SHE WEARS A YELLOW, PINK, RED DRESS, A PAIR OF RED SANDALS, SUNGLASSES AND A BROWN HAT.