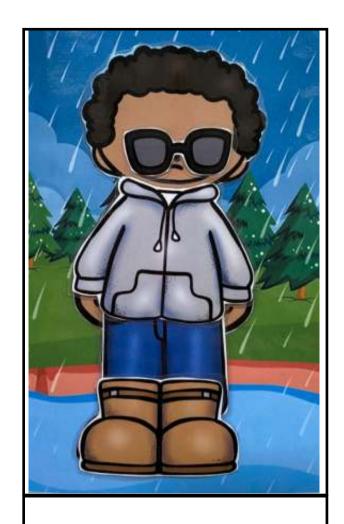

WHEN IT IS RAINY HE WEARS A YELLOW RAIN HAT, A YELLOW RAINCOAT, BLUE JEANS AND YELLOW BOOTS.

When it is cool and windy he wears a green Jumper with a red apple, brown trousers and brown boots.

WHEN IT IS SUNNY AND HOT SHE WEARS A YELLOW, PINK, RED DRESS, A PAIR OF RED SANDALS, SUNGLASSES AND A BROWN HAT.