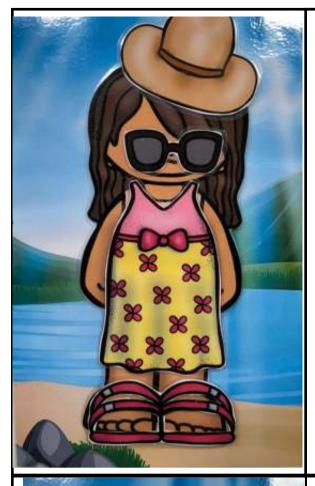

WHEN IT IS RAINY HE WEARS A YELLOW RAIN HAT, A YELLOW RAINCOAT, BLUE JEANS AND YELLOW BOOTS.

When it is cool and windy he wears a green Jumper with a red apple, brown trousers and brown boots.

WHEN IT IS SUNNY AND HOT SHE WEARS A YELLOW, PINK, RED DRESS, A PAIR OF RED SANDALS, SUNGLASSES AND A BROWN HAT.