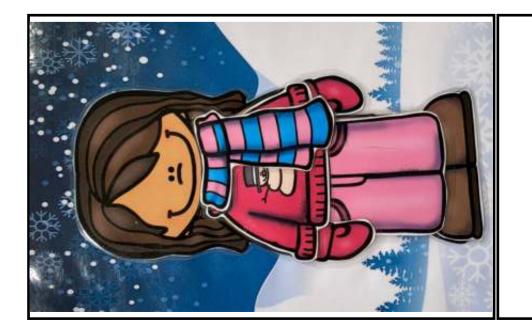

When it is cold and snowy she wears a pink Jumper with a snowman, pink Gloves, a light Blue and pink Striped Scarf, pink trousers and brown Boots WHEN IT IS SNOWY HE WEARS A BLUE JACKET, A BLUE AND WHITE STRIPED SCARF, A BLUE WOOLLY HAT WITH WHITE DOTS, GREEN TROUSERS AND BROWN BOOTS.