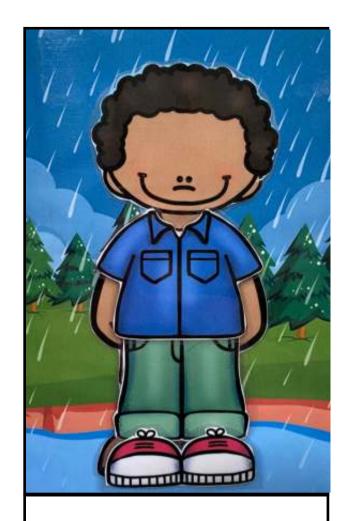

WHEN IT IS RAINY HE WEARS A YELLOW RAIN HAT, A YELLOW RAINCOAT, BLUE JEANS AND YELLOW BOOTS.

When it is cool and windy he wears a green Jumper with a red apple, brown trousers and brown boots.

WHEN IT IS SUNNY AND HOT SHE WEARS A YELLOW, PINK, RED DRESS, A PAIR OF RED SANDALS, SUNGLASSES AND A BROWN HAT.