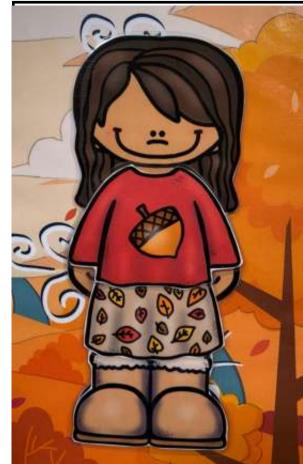

WHEN IT IS WINDY AND COOL SHE WEARS A RED SWEATSHIRT WITH AN ORANGE ACORN, A LIGHT BROWN SKIRT WITH COLOURED LEAVES AND BROWN BOOTS.

> WHEN IT IS COLD AND SNOWY HE MEARS A PURPLE JACKET, BLACK CLEGGINGS, CURPLE BOOTS AND A PURPLE COTS AND A PURPLE COTS AND A PURPLE COLY HAT.