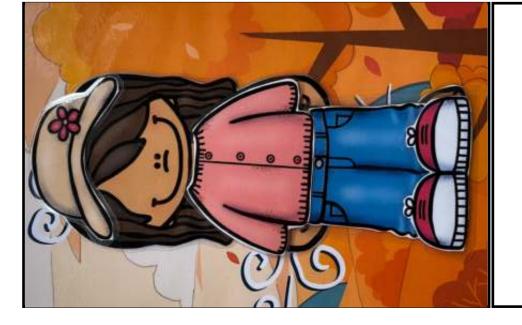

<image>

WHEN IT IS AUTUMN AND IT IS WINDY SHE WEARS A BROWN HAT WITH A PINK FLOWER, A BROWN COAT, A PAIR OF RED TROUSERS AND RED TRAINERS.

> When It is spring and it is rainy he wears a light blue sweatshirt, blue dungarees and brown boots.

WHEN IT IS SUNNY AND VERY HOT SHE WEARS A BLUE T-SHIRT WITH A YELLOW SUN, A BLUE SKIRT AND BLUE FLIP-FLOPS.

WHEN IT IS SPRING AND IT IS WEARS BLUE WEARS BLUE BOOTS, A GREY SWEATSHIRT AND SUNGLASSES.

When It is Autumn and It is Windy she wears A pink cardigan, Blue trousers, Red trainers And a brown hat With a pink Flower.