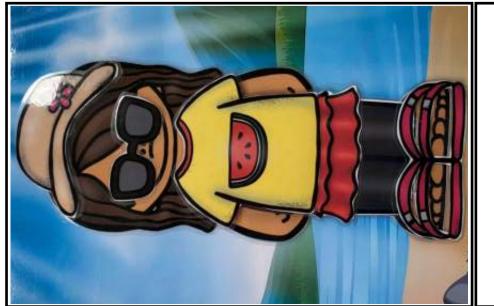

WHEN IT IS SUNNY AND HOT HE WEARS A YELLOW T-SHIRT WITH A SLICE OF WATERMELON, A PAIR OF BLUE SHORTS, RED SANDALS AND SUNGLASSES.

Mhen It Is Warn Hyndr He Wears a blue Shirt, a pair Of Sreen trousers Sreen trousers Sreng Creen Sreng