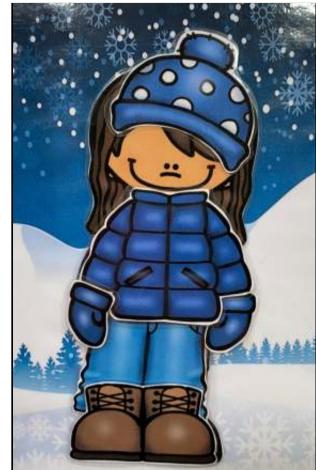

WHEN IT IS WINTER AND IT IS SNOWY SHE WEARS A BLUE JACKET, A JEANS, A BLUE WOOLLY HAT WITH WHITE DOTS AND WHITE DOTS AND SROWN SHOES.

WHEN IT IS SUMMER AND IT IS HOT HE WEARS A BLUE AND RED TOP, BLUE STRIPED SHORTS, A PAIR OF BLUE FLIP-FLOPS AND SUNGLASSES.