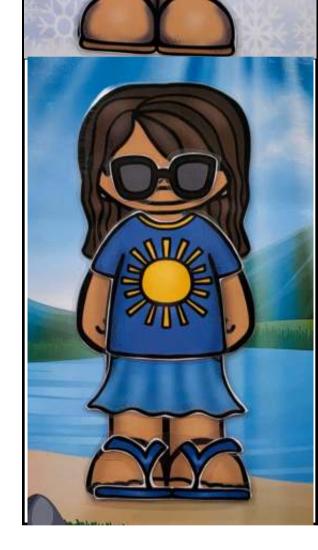

WHEN IT IS SUNNY AND VERY HOT SHE WEARS A BLUE T-SHIRT WITH A YELLOW SUN, A BLUE SKIRT AND BLUE FLIP-FLOPS.

WHEN IT IS SPRING AND IT IS WEARS BLUE WEARS BLUE BOOTS, A GREY SWEATSHIRT AND SUNGLASSES.

When It is Autumn and It is Windy she wears A pink cardigan, Blue trousers, Red trainers And a brown hat With a pink Flower.