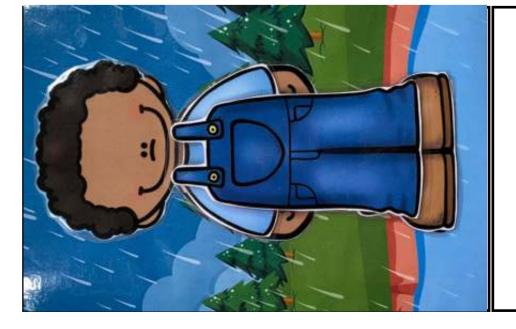

<image>

WHEN IT IS AUTUMN AND IT IS WINDY SHE WEARS A BROWN HAT WITH A PINK FLOWER, A BROWN COAT, A PAIR OF RED TROUSERS AND RED TRAINERS.

> When It is spring and it is rainy he wears a light blue sweatshirt, blue dungarees and brown boots.