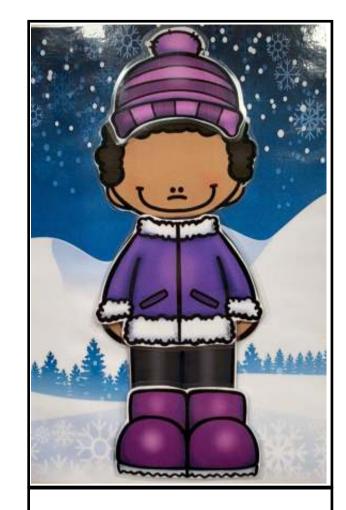

WHEN IT IS WINDY AND COOL SHE WEARS A RED SWEATSHIRT WITH AN ORANGE ACORN, A LIGHT BROWN SKIRT WITH COLOURED LEAVES AND BROWN BOOTS.

> WHEN IT IS COLD AND SNOWY HE MEARS A PURPLE JACKET, BLACK CLEGGINGS, CURPLE BOOTS AND A PURPLE COTS AND A PURPLE COTS AND A PURPLE COLY HAT.